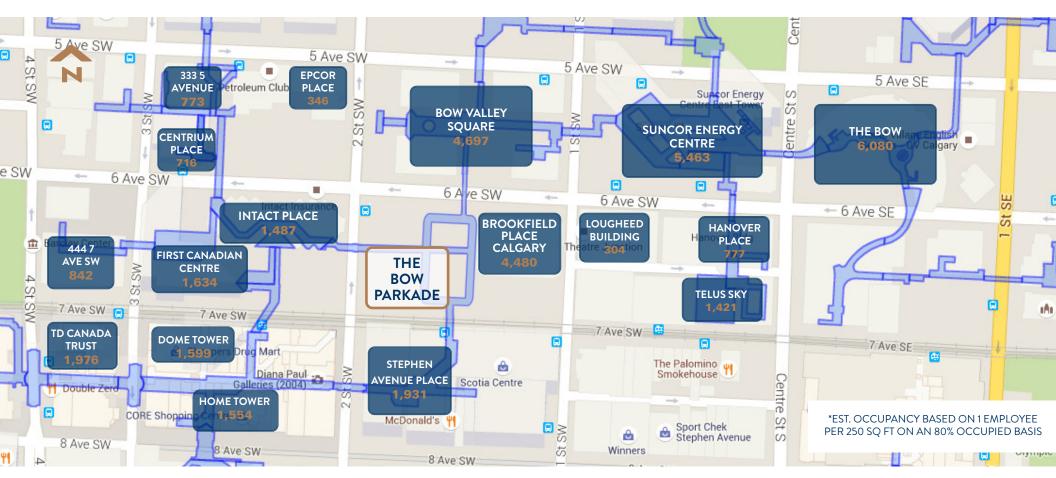

## LOCATION HIGHLIGHTS

Located in the heart of the business district on a prominent corner of 7th Avenue and 2nd Street SW

- > 8,000 vehicles per day along 2nd Street SW
- Adjacent to the LRT line and located 50 metres from the train station

#### **POPULATION**

Downtown: 18,980 Calgary: 1,306,784

#### DAYTIME POPULATION

**Downtown:** 110,062