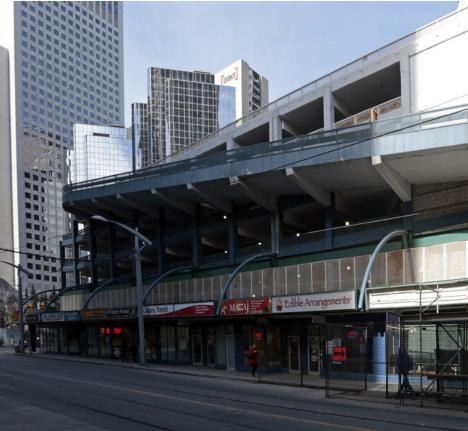

## BUILDING HIGHLIGHTS

Bow Parkade showcases retail along the LRT line, at the base of an 846 stall parkade.

- New car rental opportunity rental office and 21 stalls on ground level and 30 stalls on level 2
- Located beside Calgary's newest office tower, Brookfield Place Calgary East totalling 1.4 million square feet
- Connected to Intact Place and Brookfield Place through the Plus 15 network

#### **CENTRE SQUARE FOOTAGE**

Retail Size: 16,283 sq ft