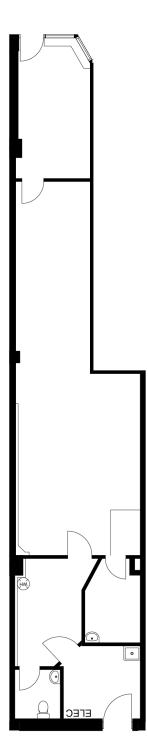

### **UNIT #232**

#### UNIT

232

#### **RETAIL AREA**

1,000 Square Feet

### **UNIT #244**

UNIT

244

**RETAIL AREA** 

2,627 Square Feet

**CEILING HEIGHT** 

12' structural; 9.3' T-Bar

**POWER** 