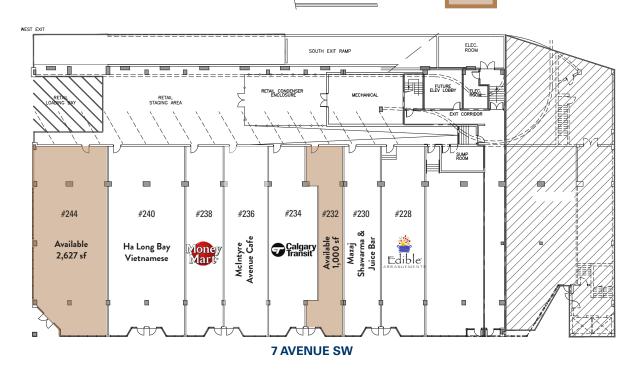

#### **UNIT PLAN**

### **UNIT #232**

#### UNIT

232

#### **RETAIL AREA**

1,000 Square Feet

### **UNIT #244**

UNIT

244

**RETAIL AREA** 

2,627 Square Feet

**CEILING HEIGHT** 

12' structural; 9.3' T-Bar

**POWER** 