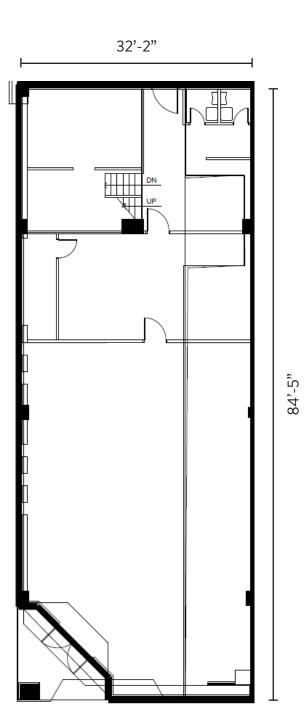

#### **LEGAL DESCRIPTION**

Plan: 1711094 Block: 44 Lot: 45

**6 AVENUE SW** 

3 STALLS

MECH. ROOM

NORTH ENTRANCE

## Car Rental Opportunity Office and 20 Stalls on Ground Level

Office and 20 Stalls on Ground Leve 31 Stalls on level 2

**BROOKFIELD PLACE CALGARY** 

# 2 STREET SW

**7 AVENUE SW** 