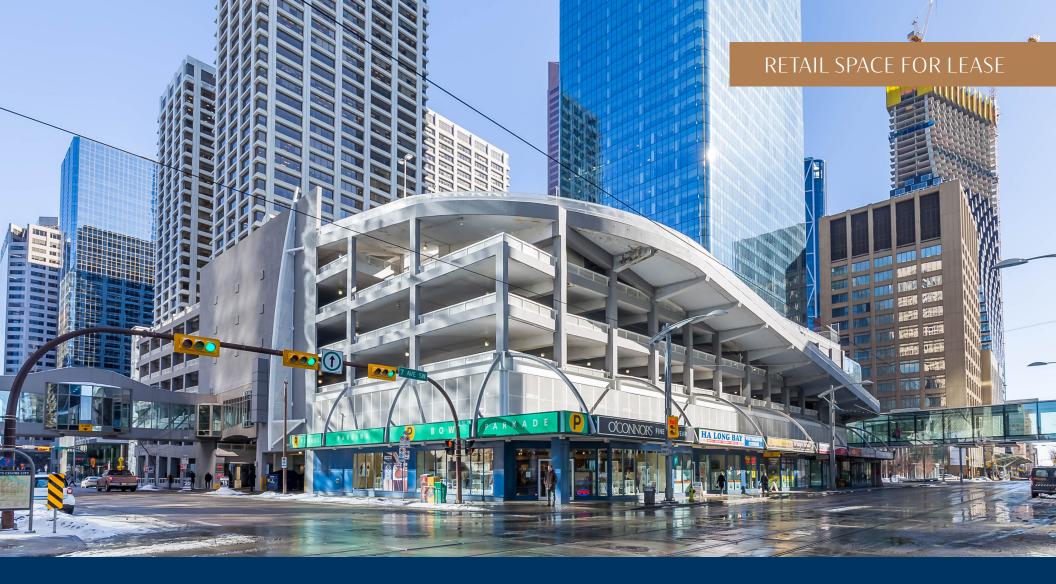

# BOW PARKADE DOWNTOWN

600 2 Street SW, Calgary, Alberta

Unit 232 - 1,000 SF

Unit 244 - 2,627 SF

**BRITTANY BAKER** Mobile: (403) 629-4662

bbaker@taurusgroup.com

## BUILDING HIGHLIGHTS

Bow Parkade showcases retail along the LRT line, at the base of an 846 stall parkade.

- New car rental opportunity rental office and 21 stalls on ground level and 30 stalls on level 2
- Located beside Calgary's newest office tower, Brookfield Place Calgary East totalling 1.4 million square feet
- Connected to Intact Place and Brookfield Place through the Plus 15 network

## LOCATION HIGHLIGHTS

Located in the heart of the business district on a prominent corner of 7th Avenue and 2nd Street SW

- > 8,000 vehicles per day along 2nd Street SW
- Adjacent to the LRT line and located 50 metres from the train station