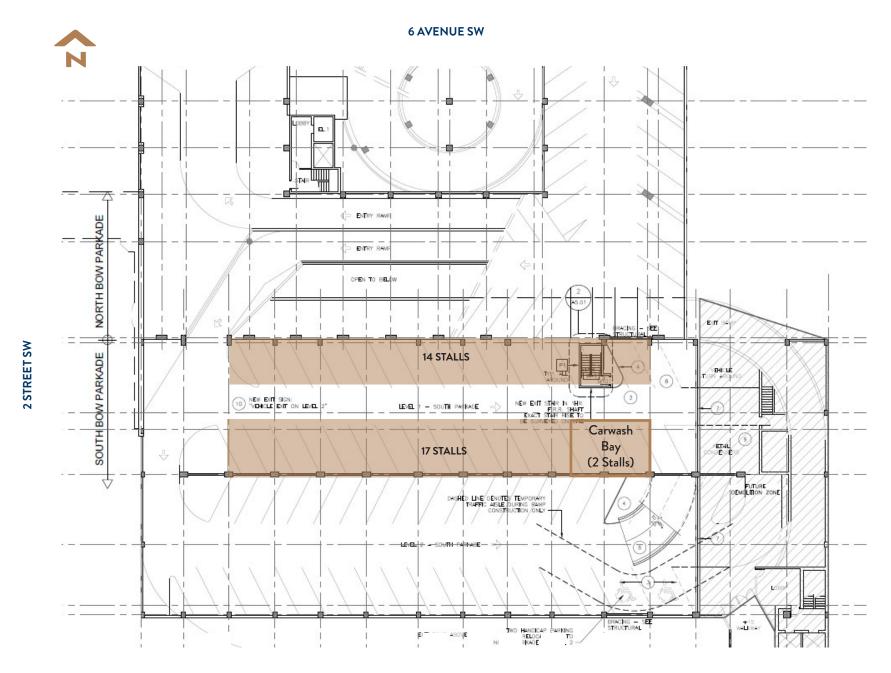

## BUILDING HIGHLIGHTS

Bow Parkade showcases retail along the LRT line, at the base of an 846 stall parkade.

- New car rental opportunity rental office and 21 stalls on ground level and 30 stalls on level 2
- Located beside Calgary's newest office tower, Brookfield Place Calgary East totalling 1.4 million square feet
- Connected to Intact Place and Brookfield Place through the Plus 15 network

## Car Rental Opportunity Office and 20 Stalls on Ground Level

Office and 20 Stalls on Ground Leve 31 Stalls on level 2

**BROOKFIELD PLACE CALGARY** 

# 2 STREET SW

**7 AVENUE SW** 