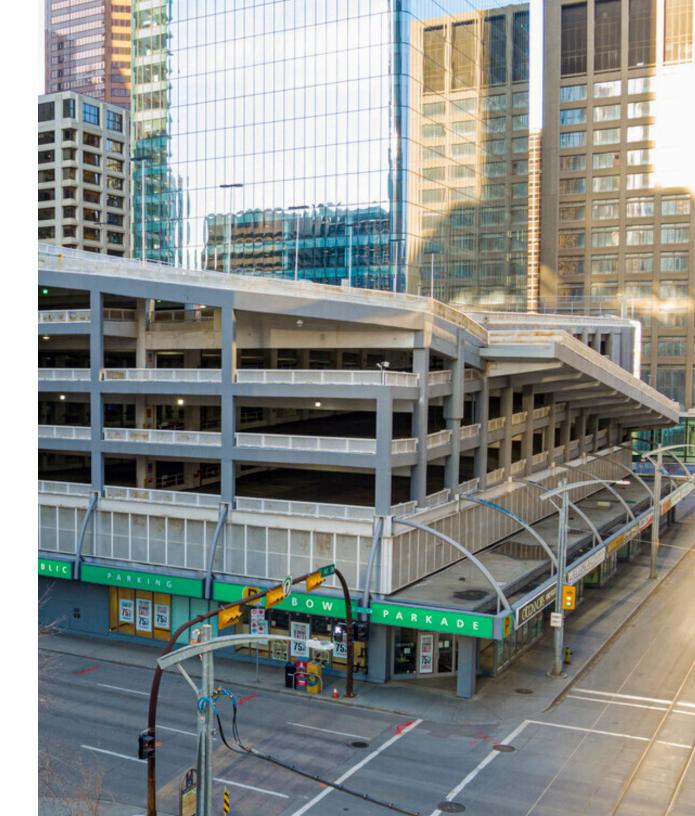

## BUILDING HIGHLIGHTS

Bow Parkade showcases retail along the LRT line, at the base of an 846 stall parkade.

- New car rental opportunity rental office and 21 stalls on ground level and 30 stalls on level 2
- Located beside Calgary's newest office tower, Brookfield Place Calgary East totalling 1.4 million square feet
- Connected to Intact Place and Brookfield Place through the Plus 15 network

## LOCATION HIGHLIGHTS

Located in the heart of the business district on a prominent corner of 7th Avenue and 2nd Street SW

- > 8,000 vehicles per day along 2nd Street SW
- Adjacent to the LRT line and located 50 metres from the train station